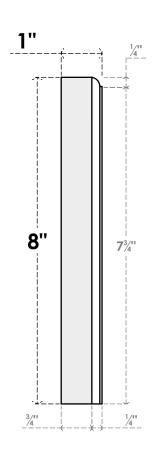

## PBP040X080X100FOS05

4"W X 8"H X 1"P STANDARD FOSTER PLINTH BLOCK WITH ROUNDED EDGE, ARCHITECTURAL GRADE PVC

**FRONT** 

## SIDE

EKENA MILLWORK 2300 WEST MAIN ST. CLARKSVILLE, TX 75426 TOLL FREE: 866-607-0453 WWW.EKENAMILLWORK.COM