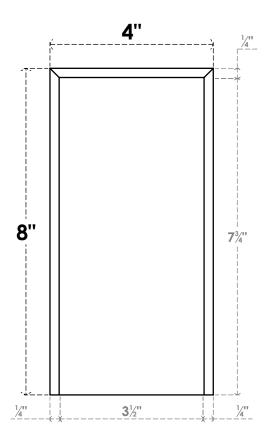

## PBP040X080X100FOS05

4"W X 8"H X 1"P STANDARD FOSTER PLINTH BLOCK WITH ROUNDED EDGE, ARCHITECTURAL GRADE PVC

**FRONT** 